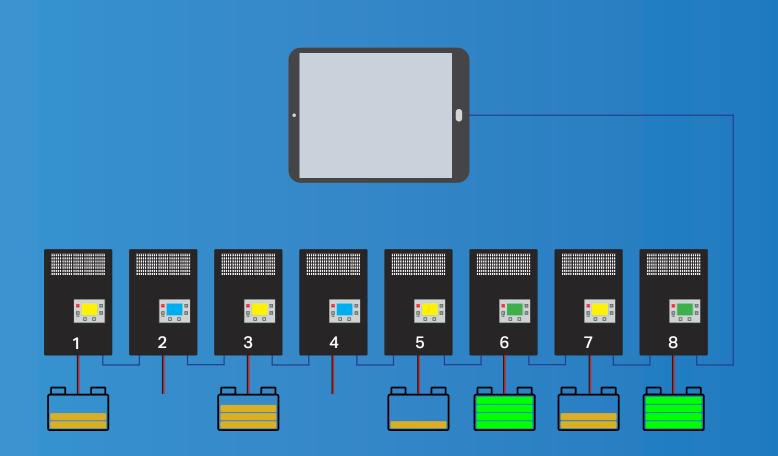

#### **AXIMON INTRODUCTION**

AXIMON

AXIMON is the software intended for monitoring the states of FLEXIS chargers in the charging station. It allows set power supply limit for charging station. The software runs on Windows 10 laptop or tablet. All hardware components of the AXIMON system are located directly in the charging station. Communication between chargers and control computer is via CAN line. The application collects data about charging from chargers and regulates a power supply limit.

#### **AXIMON** hardware elements:

- FLEXIS NG charger + FLEXIS EXT UNIT extension board + AXIFF CAN RJ45
- UTP cables pfor net connection
- CAN and RS485 USB convereter
- PC / laptop / tablet with Windows 10

FLEXIS equipped by FLEXIS EXT UNIT AXIFF CAN RJ45

tablet / computer with WIN10

UTP cable

converter

Vídeňská 125, Brno 619 00, CZ

□ acdc@axima.cz

+420 546 418 859

www.axima - power.com