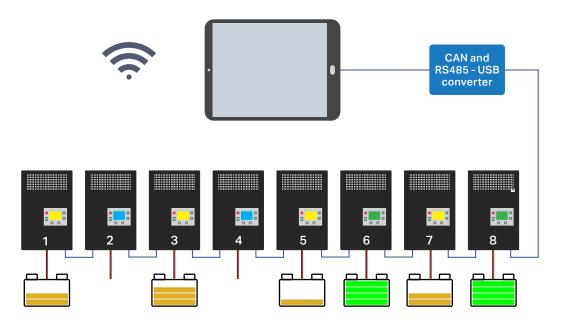

#### **REMOTE SETTINGS**

Computer or tablet with AXIMON software is possible to connect to the internet. Users can use one of the common applications for remote control and connect to the AXIMON computer from anywhere. The connection of UTP cables between the chargers allows operation on both CAN and RS485 lines. The RS485 line allows users to send data with settings from the configuration software (AXISET or AXIFF). It is a possibility how to configure the chargers remotely.

#### **AXIMON** hardware elements:

- FLEXIS NG charger + FLEXIS EXT UNIT extension board + AXIFF CAN RJ45
- UTP cables pfor net connection
- CAN and RS485 USB convereter
- PC / laptop / tablet with Windows 10

FLEXIS equipped by FLEXIS EXT UNIT AXIFF CAN RJ45

tablet / computer with WIN10

UTP cable

converter

Vídeňská 125, Brno 619 00, CZ

□ acdc@axima.cz

+420 546 418 859

www.axima - power.com