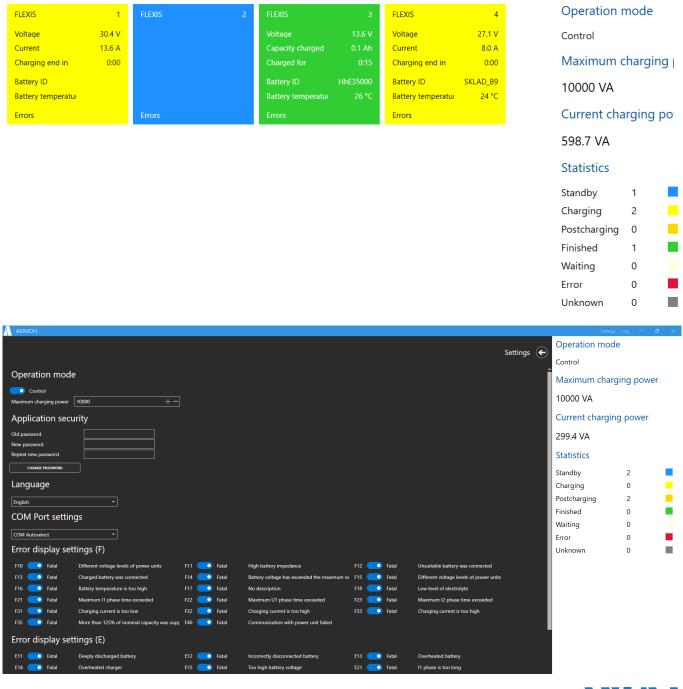

#### **AXIMON INTRODUCTION**

AXIMON

AXIMON is the software intended for monitoring the states of FLEXIS chargers in the charging station. It allows set power supply limit for charging station. The software runs on Windows 10 laptop or tablet. All hardware components of the AXIMON system are located directly in the charging station. Communication between chargers and control computer is via CAN line. The application collects data about charging from chargers and regulates a power supply limit.

#### **REMOTE SETTINGS**

Computer or tablet with AXIMON software is possible to connect to the internet. Users can use one of the common applications for remote control and connect to the AXIMON computer from anywhere. The connection of UTP cables between the chargers allows operation on both CAN and RS485 lines. The RS485 line allows users to send data with settings from the configuration software (AXISET or AXIFF). It is a possibility how to configure the chargers remotely.